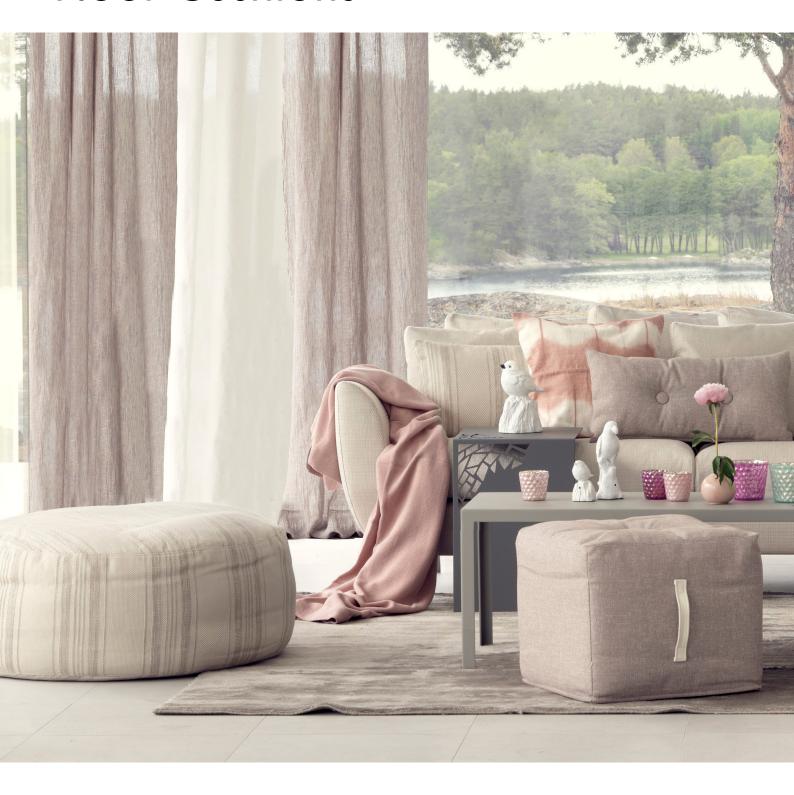

## Floor Cushions

## Product information

## Floor Cushions

| Drawings | Configuration                                                     | Drawings | Configuration                                                  |  |
|----------|-------------------------------------------------------------------|----------|----------------------------------------------------------------|--|
|          | <b>100 Ø</b><br>W • D • H * 100x100x27 cm<br>0.37 m³ Weight: 7 kg |          | <b>75 Ø</b><br>W • D • H * 75x75x23 cm<br>0.19 m³ Weight: 4 kg |  |
|          | 100×100<br>W • D • H * 100×100×27 cm<br>0.37 m³ Weight: 9 kg      |          | <b>75x75</b> W • D • H * 75x75x23 cm 0.19 m³ Weight: 7 kg      |  |