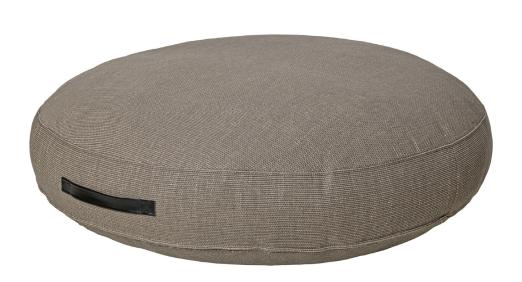

## Floor Cushions

| Drawings | Configuration                                                     | Drawings | Configuration                                                  |  |
|----------|-------------------------------------------------------------------|----------|----------------------------------------------------------------|--|
|          | <b>100 Ø</b><br>W • D • H * 100x100x27 cm<br>0.37 m³ Weight: 7 kg |          | <b>75 Ø</b><br>W • D • H * 75x75x23 cm<br>0.19 m³ Weight: 4 kg |  |
|          | 100×100<br>W • D • H * 100×100×27 cm<br>0.37 m³ Weight: 9 kg      |          | <b>75x75</b> W • D • H * 75x75x23 cm 0.19 m³ Weight: 7 kg      |  |

<sup>\*</sup>Note that the dimensions may differ +/-3% depending on upholstery and combination.

**Info** Handle in leather.